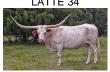

## Marshall's Dark Knight

Date of Birth: 06/28/2019

Sale Price:

Marshall's Dark Knight

Breeder: Cale Hyer Owner: Cale Hyer

Here is a throw back bull for you. You have the color and horn of a Sweet Brindle Dust son, mixed with a Parker Brown dam with a ton of total horn. Dam goes back to the one and only Farlap Chex on her dam's side. Sire has Sweet Brindle Dust and Cowboy Chex in his pedigree. This young bull's color puts him over the top.