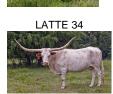

## Marshall's Dark Knight

Date of Birth: 06/28/2019

Sale Price:

Marshall's Dark Knight

Breeder: Cale Hyer Owner: Cale Hyer

Here is a throw back bull for you. You have the color and horn of a Sweet Brindle Dust son, mixed with a Parker Brown dam with a ton of total horn. Dam goes back to the one and only Farlap Chex on her dam's side. Sire has Sweet Brindle Dust and Cowboy Chex in his pedigree. This young bull's color puts him over the top.



Courtesy of Hyer Land and Cattle



**SWEET CHEX 783** 

PPF FAIRY DUST

**COWBOY CHEX** 













FARLAP CHEX **BL FLAME** 

GD MARSHALL LAW



**GD MIDNIGHT COWGIRL** 



**EXPLOSION 957** 





**KASHENA** 



BL FARLAP'S KASHENA 902





http://www.hiredhandsoftware.com