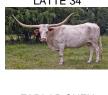

## Marshall's Dark Knight

Date of Birth: 06/28/2019

Sale Price:

Marshall's Dark Knight

Breeder: Cale Hyer Owner: Cale Hyer

Here is a throw back bull for you. You have the color and horn of a Sweet Brindle Dust son, mixed with a Parker Brown dam with a ton of total horn. Dam goes back to the one and only Farlap Chex on her dam's side. Sire has Sweet Brindle Dust and Cowboy Chex in his pedigree. This young bull's color puts him over the top.