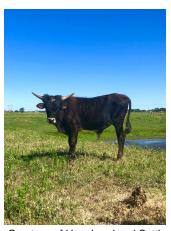

## Marshall's Dark Knight

Date of Birth: 06/28/2019

Sale Price:

Marshall's Dark Knight

Breeder: Cale Hyer Owner: Cale Hyer

Here is a throw back bull for you. You have the color and horn of a Sweet Brindle Dust son, mixed with a Parker Brown dam with a ton of total horn. Dam goes back to the one and only Farlap Chex on her dam's side. Sire has Sweet Brindle Dust and Cowboy Chex in his pedigree. This young bull's color puts him over the top.

Courtesy of Hyer Land and Cattle

**SWEET CHEX 783** 

PPF FAIRY DUST

**COWBOY CHEX** 

FARLAP CHEX **BL FLAME** 

GD MARSHALL LAW

**GD MIDNIGHT COWGIRL** 

**EXPLOSION 957** 