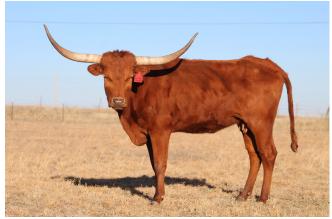

## CTH ROJO REDRIGUEZ

Date of Birth: Breeder: Owner: 06/28/2019 Cale Hyer Cale Hyer

Courtesy of Bear Davidson

**RR Sweet Brindle Dust** 

GD MIDNIGHT COWGIRL

DRAG IRON

Awesome Cheyenne

SWEET CHEX 783

## AWESOME MARTIN LUTHER

Very excited about this heifer. Perfect conformation and a big, thick body. She has a neat white check mark above her right eye. Horns are twisting nicely and will have that patented Texas twist to her horns as she ages. Combines Sweet Brindle Dust and Drag Iron.