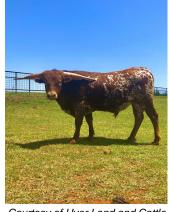

## **CH UNLIMITED**

Date of Birth: Sale Price: Breeder: Owner:

02/24/2018 \$2,500.00 Cale Hyer Cale Hyer

Extreme swooped back horns with color and a puppy dog demeanor. Dam has a double twist and over 72 inches TTT at 4 years of age. Sire is Limitless, who was sired by Sittin Bull and out of the awesome BL Monika 654 cow.

Courtesy of Hyer Land and Cattle