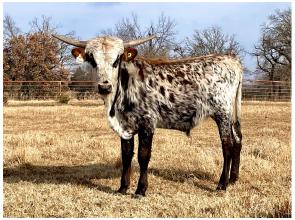

## **CTH REBEL FLAME**

Date of Birth: Registration 1: Breeder: Owner: 10/25/2020 Pending Harrell Ranch Hyer/Manning Partnership

Courtesy of Hyer Land and Cattle

Our Rebel HR son owned in partnership with Wayne and Joanna Manning of M7 Longhorns. Rebel Flame's full sister is Reb's Flame who was over 70" TTT at 38 months. She sold for \$12,500 in December of 2021. Rebel Flame brings in Big Red HR on his dams side, who is a full brother to Rowdy HR. Rebel Flame measures 28" TTT at 11 months old. While that won't knock anyone's socks off, he is still in all black horn and Rebel HR calves