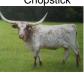

## **CTH REBEL FLAME**

Date of Birth: Registration 1: Breeder: Owner: 10/25/2020 Pending Harrell Ranch Hyer/Manning Partnership

Courtesy of Hyer Land and Cattle

Our Rebel HR son owned in partnership with Wayne and Joanna Manning of M7 Longhorns. Rebel Flame's full sister is Reb's Flame who was over 70" TTT at 38 months. She sold for \$12,500 in December of 2021. Rebel Flame brings in Big Red HR on his dams side, who is a full brother to Rowdy HR. Rebel Flame measures 28" TTT at 11 months old. While that won't knock anyone's socks off, he is still in all black horn and Rebel HR calves