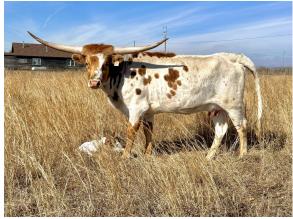

## **CTH REBELLIOUS ROSE**

Date of Birth: Breeder: Owner:

CTH REBELLIOUS ROSE

10/26/2021 Kent & Sandy Harrell Cale & Tiffany Hyer

Courtesy of Hyer Land and Cattle

WF COMMANDO

HR SLAM'S ROSE

This little heifer has some of the best stacked genetics in the industry. Her dam, Casanova's Rose, sold for \$16,000 at the 2021 HSC and her maternal grand dam sold for \$16,000 as well. Her maternal grand sire is the \$100,000 Cowboy Casanova. Last and most certainly not least, her sire is the one and only Rebel HR.