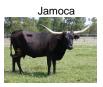

## **RM MIDNIGHT CHEYENNE 822**

Date of Birth: **Registration 1:**  04/02/2014 CTI292811

Courtesy of Bear Davidson

Midnight Cheyenne is a huge bodied cow sired by none other than the legend himself, Drag Iron. She is out of a gorgeous black and white cow, Awesome Chevenne. Laid back and easy going, she rules the roost simply due to her size. Tons of total horn on this girl. Each of her calves will be one of the largest calves born each year.