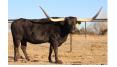

## **RM MIDNIGHT CHEYENNE 822**

Date of Birth: **Registration 1:**  04/02/2014 CTI292811

Courtesy of Bear Davidson

Midnight Cheyenne is a huge bodied cow sired by none other than the legend himself, Drag Iron. She is out of a gorgeous black and white cow, Awesome Chevenne. Laid back and easy going, she rules the roost simply due to her size. Tons of total horn on this girl. Each of her calves will be one of the largest calves born each year.