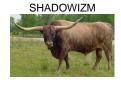

## **RM MIDNIGHT CHEYENNE 822**

Date of Birth: **Registration 1:**  04/02/2014 CTI292811

Courtesy of Bear Davidson

Midnight Cheyenne is a huge bodied cow sired by none other than the legend himself, Drag Iron. She is out of a gorgeous black and white cow, Awesome Chevenne. Laid back and easy going, she rules the roost simply due to her size. Tons of total horn on this girl. Each of her calves will be one of the largest calves born each year.