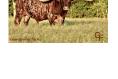

## **RM MIDNIGHT CHEYENNE 822**

Date of Birth: **Registration 1:**  04/02/2014 CTI292811

Courtesy of Bear Davidson

Midnight Cheyenne is a huge bodied cow sired by none other than the legend himself, Drag Iron. She is out of a gorgeous black and white cow, Awesome Chevenne. Laid back and easy going, she rules the roost simply due to her size. Tons of total horn on this girl. Each of her calves will be one of the largest calves born each year.