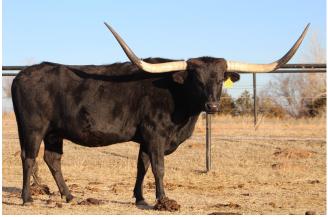

## **RM MIDNIGHT CHEYENNE 822**

Date of Birth: **Registration 1:**  04/02/2014 CTI292811

Courtesy of Bear Davidson

Midnight Cheyenne is a huge bodied cow sired by none other than the legend himself, Drag Iron. She is out of a gorgeous black and white cow, Awesome Chevenne. Laid back and easy going, she rules the roost simply due to her size. Tons of total horn on this girl. Each of her calves will be one of the largest calves born each year.